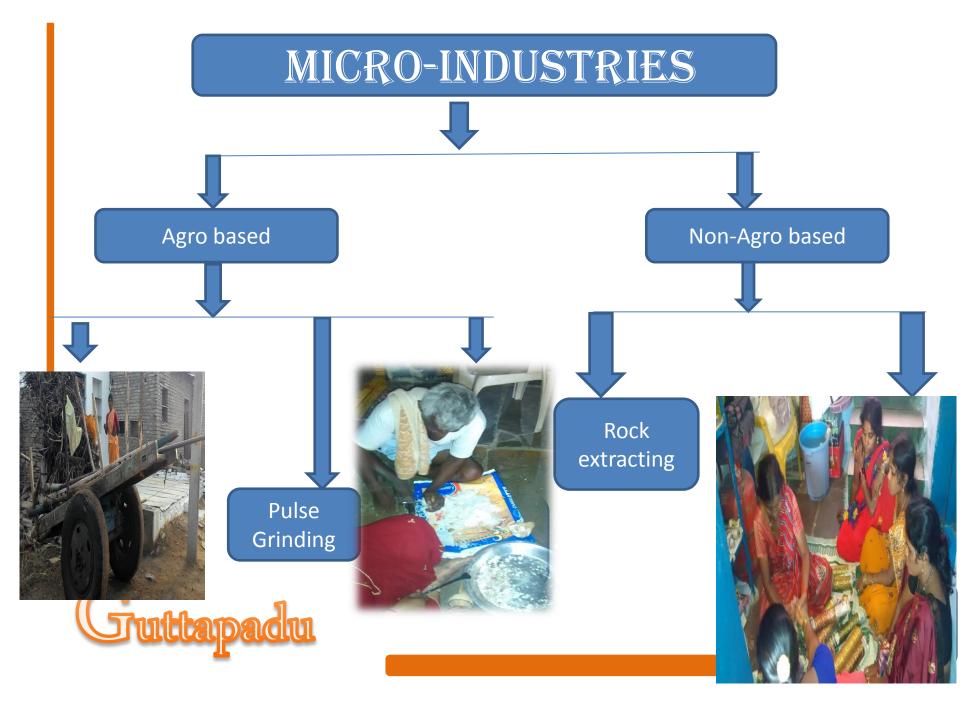

# LIVELIHOOD

- Agriculture
- Livestock
- Village Based Industry
- Small Business
- Government Job
- Job in Private Sector
- Self Employment
- MGNREGA