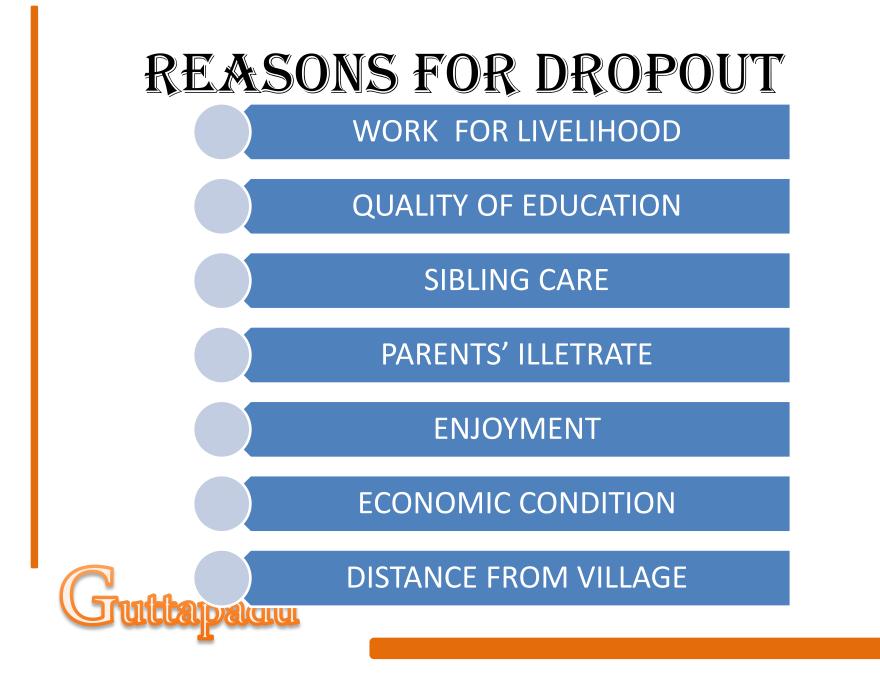

|              |

### JOB DONE



#### **EDUC**ATION

TOTAL CHILDREN-19 AGE – 3 TO 5 YRS PREPRATORY DUCATION with the help of Charts,Games and Prep Books

TOTAL ENROLLMENT – 60 AGE- Above 20 yrs MING- MORNING 7 am to 9 am EVENING -4 pm to 6 pm NIGHT SCHOOL-7pm to 9pm **ACTIVITIES- Newspaper(Telugu) Reading; Study through Learner's** Book; Story Book Reading;Games; **EXAMINATION-5 Monthly Exams at** Village Level Mandal Level **District** level

AAKSHAR BHARAT



# PRIMARY EDUCATION

- TOTAL STUDENTS-65
- TOTAL TEACHERS- 2
- MEDIUM-TELUGU
- INFRASTRUCTURE- 2 Classrooms + Separate Toilets For Boys And Girls
- SCHOLARSHIP for SC Students
- ANNUAL GRANT FROM STATE GOVT
- SCHOOL DEVELOPMENT COMMITTEE
- MID-DAY MEALS
- REGULAR HEALTH CHECK-UPS



#### SCHOOL ENROLLMENT





## PANCHAYATI RAJ INSTITUTE



#### INFRASTUCTURE

| RESOURSES/FACILITIES | AVAILABILTY  |
|----------------------|--------------|
| ROADS                | V            |
| ELECTRICITY          | V            |
| STREET LIGHTS        | V            |
| WATER SUPPLY         | $\checkmark$ |
| DRAINAGE             | $\checkmark$ |
| SANITATION           | $\checkmark$ |
| TELEPHONE            | V            |
| PANCHYAT BHAWAN      | $\checkmark$ |
| SCHOOL               | V            |
| AGANWADI             | $\checkmark$ |
| GOPAL MITRA          | V            |
| FAIR PRICE SHOP      | ×            |
| POST OFFICE          | ×            |
| PHC                  | ×            |
| BORE WELL            | V            |

### PANCHAYATI RAJ INSTITUTE

| S. No. | 1013-14 .