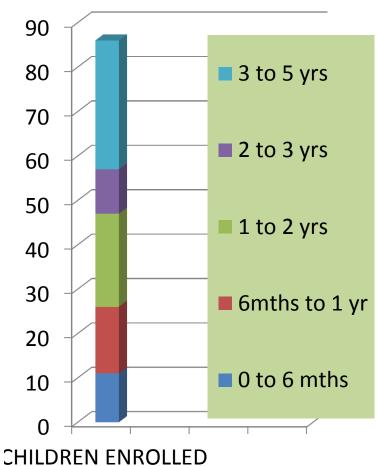

#### VILL&GE HE&LTHC&RE ≻ANM CENTRE

- 1. STAFF
  - ANM 1
  - ASHA WORKER 2
- 2. WORKS-
  - TAKING CARE OF PREGNANT
     WOMEN
  - ANTE NATAL CARE
  - POST NATAL CARE
  - IMMUNIZATION (2<sup>nd</sup> Saturday of every month)
  - FAMILY PLANNING
  - GENERAL HEALTH CARE
  - 'KISHOR BALIKA' CARE