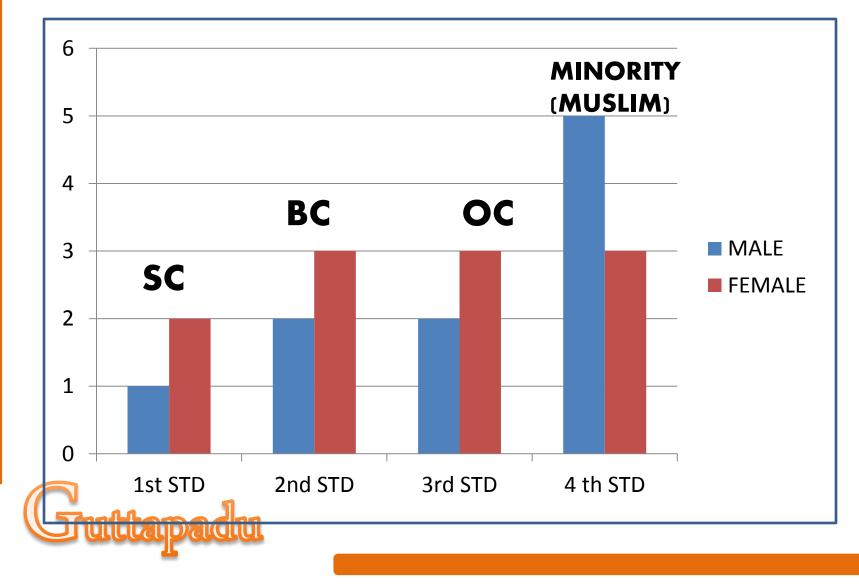

|              |

### JOB DONE



#### **EDUC**ATION

TOTAL CHILDREN-19 AGE – 3 TO 5 YRS PREPRATORY DUCATION with the help of Charts,Games and Prep Books

TOTAL ENROLLMENT – 60 AGE- Above 20 yrs MING- MORNING 7 am to 9 am EVENING -4 pm to 6 pm NIGHT SCHOOL-7pm to 9pm **ACTIVITIES- Newspaper(Telugu) Reading; Study through Learner's** Book; Story Book Reading;Games; **EXAMINATION-5 Monthly Exams at** Village Level Mandal Level **District** level

AAKSHAR BHARAT



# PRIMARY EDUCATION

- TOTAL STUDENTS-65
- TOTAL TEACHERS- 2
- MEDIUM-TELUGU
- INFRASTRUCTURE- 2 Classrooms + Separate Toilets For Boys And Girls
- SCHOLARSHIP for SC Students
- ANNUAL GRANT FROM STATE GOVT
- SCHOOL DEVELOPMENT COMMITTEE
- MID-DAY MEALS
- REGULAR HEALTH CHECK-UPS



#### SCHOOL ENROLLMENT





## PANCHAYATI RAJ INSTITUTE



#### INFRASTUCTURE

| RESOURSES/FACILITIES | AVAILABILTY  |
|----------------------|--------------|
| ROADS                | V            |
| ELECTRICITY          | V            |
| STREET LIGHTS        | V            |
| WATER SUPPLY         | $\checkmark$ |
| DRAINAGE             | $\checkmark$ |
| SANITATION           | $\checkmark$ |
| TELEPHONE            | V            |
| PANCHYAT BHAWAN      | $\checkmark$ |
| SCHOOL               | V            |
| AGANWADI             | $\checkmark$ |
| GOPAL MITRA          | V            |
| FAIR PRICE SHOP      | ×            |
| POST OFFICE          | ×            |
| PHC                  | ×            |
| BORE WELL            | V            |

### PANCHAYATI RAJ INSTITUTE

| S. No. | 1013-14 .