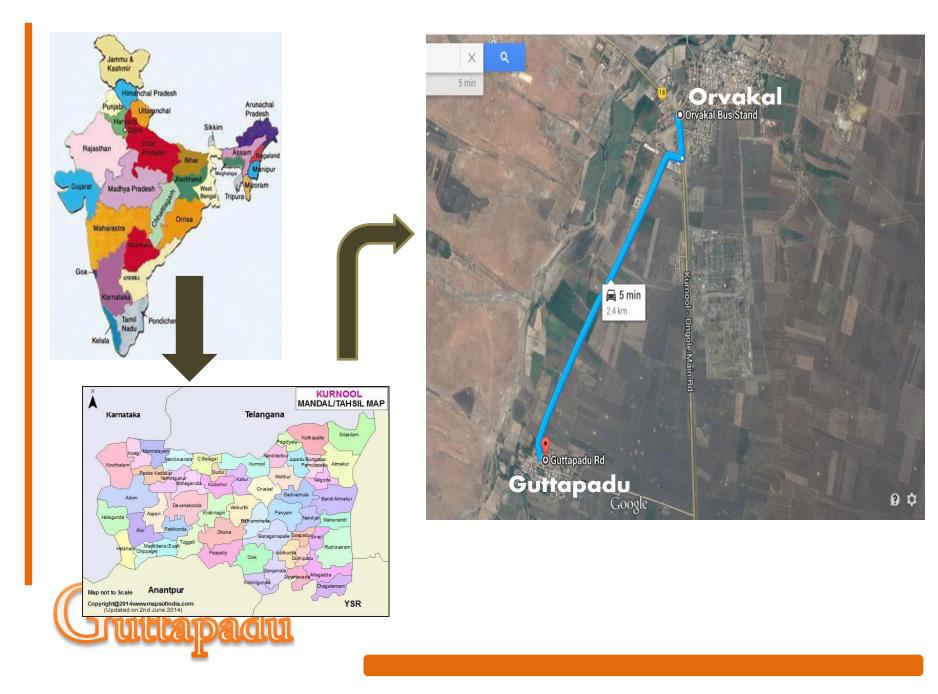

### GEOGRAPHY

- Location-15°39'55.4"N 78°09'52.2"E
- Distance from District Headquarter -27.4 KM
- Distance from Mandal Headquarter- 2. 6 KM
- Total Area-3,623.87 sq km.
- Climate- Hot Humid
- Total Rainfall -586 mm
- Soil Clayey Loam (Black & Red)