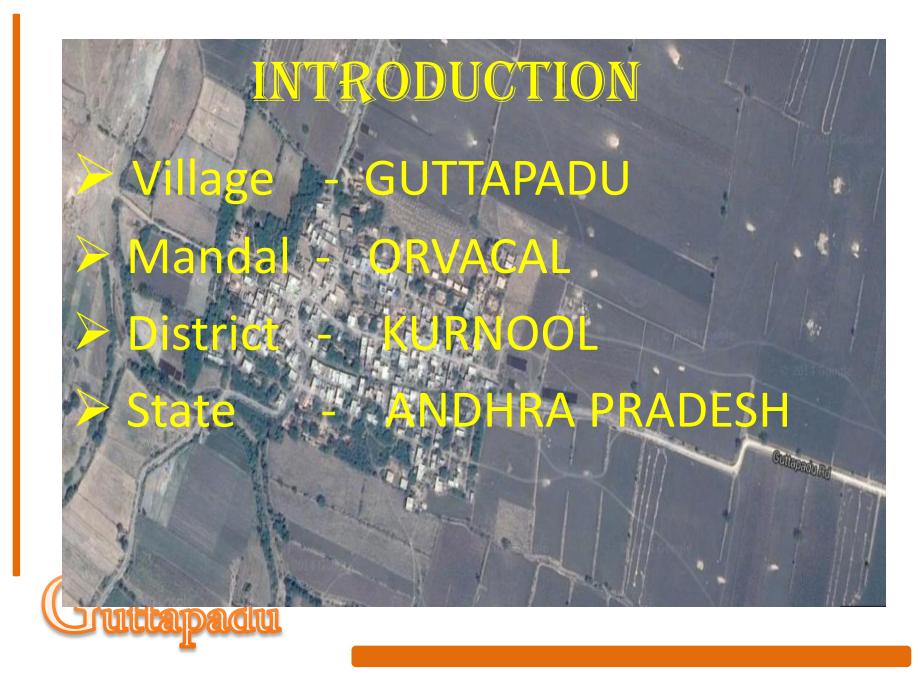

### GEOGRAPHY

- Location-15°39'55.4"N 78°09'52.2"E
- Distance from District Headquarter -27.4 KM
- Distance from Mandal Headquarter- 2. 6 KM
- Total Area-3,623.87 sq km.
- Climate- Hot Humid
- Total Rainfall -586 mm
- Soil Clayey Loam (Black & Red)