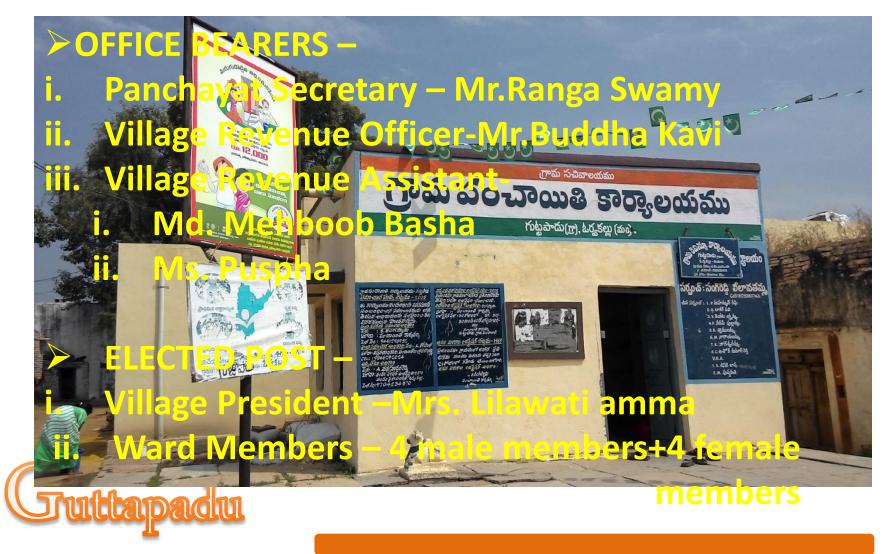

|

### JOB DONE



#### **EDUC**ATION

TOTAL CHILDREN-19 AGE – 3 TO 5 YRS PREPRATORY DUCATION with the help of Charts,Games and Prep Books

TOTAL ENROLLMENT – 60 AGE- Above 20 yrs MING- MORNING 7 am to 9 am EVENING -4 pm to 6 pm NIGHT SCHOOL-7pm to 9pm **ACTIVITIES- Newspaper(Telugu) Reading; Study through Learner's** Book; Story Book Reading;Games; **EXAMINATION-5 Monthly Exams at** Village Level Mandal Level **District** level

AAKSHAR BHARAT



# PRIMARY EDUCATION

- TOTAL STUDENTS-65
- TOTAL TEACHERS- 2
- MEDIUM-TELUGU
- INFRASTRUCTURE- 2 Classrooms + Separate Toilets For Boys And Girls
- SCHOLARSHIP for SC Students
- ANNUAL GRANT FROM STATE GOVT
- SCHOOL DEVELOPMENT COMMITTEE
- MID-DAY MEALS
- REGULAR HEALTH CHECK-UPS



#### SCHOOL ENROLLMENT





## PANCHAYATI RAJ INSTITUTE



#### INFRASTUCTURE

| RESOURSES/FACILITIES | AVAILABILTY  |
|----------------------|--------------|
| ROADS                | V            |
| ELECTRICITY          | V            |
| STREET LIGHTS        | V            |
| WATER SUPPLY         | $\checkmark$ |
| DRAINAGE             | $\checkmark$ |
| SANITATION           | $\checkmark$ |
| TELEPHONE            | V            |
| PANCHYAT BHAWAN      | $\checkmark$ |
| SCHOOL               | V            |
| AGANWADI             | $\checkmark$ |
| GOPAL MITRA          | V            |
| FAIR PRICE SHOP      | ×            |
| POST OFFICE          | ×            |
| PHC                  | ×            |
| BORE WELL            | V            |

### PANCHAYATI RAJ INSTITUTE

| S. No. | 1013-14 .