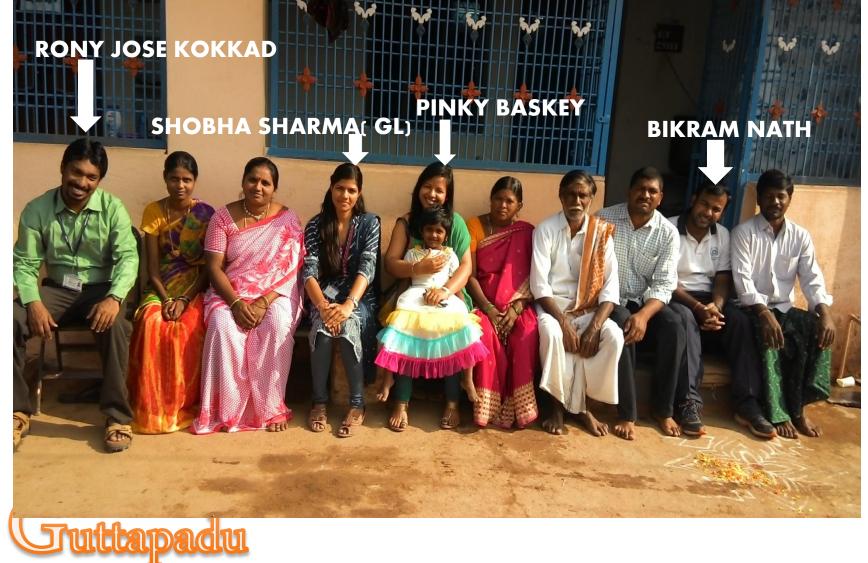

onitoed disposit organizeers)

principal to the part of the second s

 / docting interpret interpret/ months interpret/ togets interpret / docting interpret interpret interpret interpret interpret in their principation interpret and a second active active interpret interpret interpret interpret interpret interpret interpret interpret // interpret interpret interpret interpret interpret interpret interpret // interpret in

Adda Cerro Data Sector Sector Sector and antialised inter the strengthene Defigures.

an head well here more production and an and a basis where a fine more production and a product and a basis

ment and any on terms adject stational any to solve of endpoint what types to mentioned across any one and any one projection



in the second

T.

# GROUP 15

#### TEAM MEMBERS







### GEOGRAPHY

- Location-15°39'55.4"N 78°09'52.2"E
- Distance from District Headquarter -27.4 KM
- Distance from Mandal Headquarter- 2. 6 KM
- Total Area-3,623.87 sq km.
- Climate- Hot Humid
- Total Rainfall -586 mm
- Soil Clayey Loam (Black & Red)



| 1  |
|----|
|    |
|    |
|    |
|    |
|    |
|    |
|    |
|    |
| ut |
|    |
|    |

|   | Major Events        | Year    |
|---|---------------------|---------|
|   | Village Formed      | 1500 AD |
| 0 | Electricity         | 1977    |
|   | Street Lights       | 1978    |
|   | Flour Mill          | 1982    |
|   | Tubewell & Borewell | 1984    |
|   | Rationing           | 1985    |
|   | Panchayat Bhawan    | 1993    |
|   | School              | 1994    |
|   | Water Pipeline      | 1994    |
|   | Anganwadi           | 199